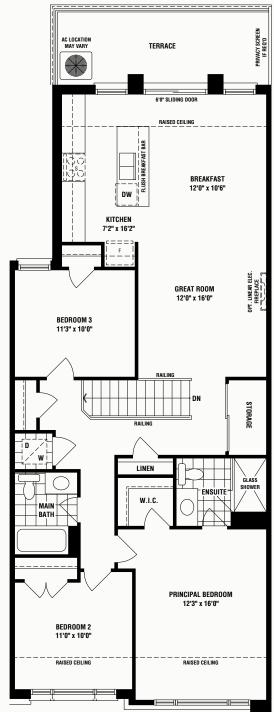

#### **BTB 2101**

1531 SQ. FT.

OPT. UPPER FLOOR WITH 3 BEDROOM

MAIN FLOOR

richlands in TSO richmond hill

UPPER FLOOR PLAN 'A1'

W.I.

LOWER FLOOR PLAN

LOWER FLOOR PLAN

LOWER FLOOR PLAN