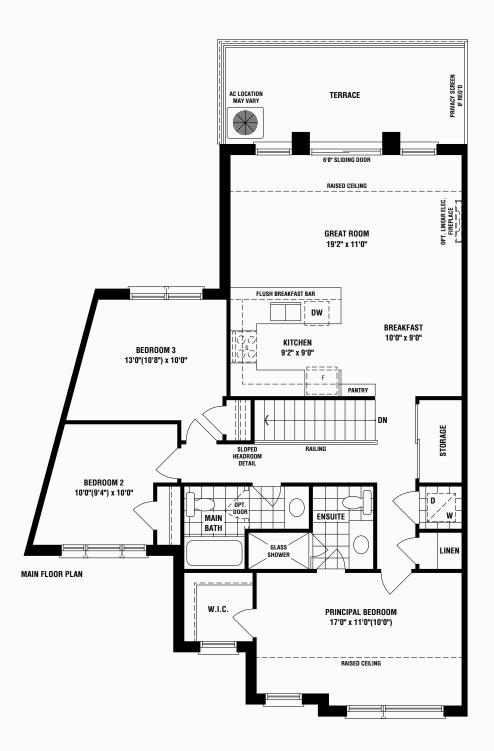

for finding a richer life are infinite. Live and work in a prestigious setting in the limited collection of Live/Work Towns at TOWNSQUARE in Richlands - Richmond Hill. Each unit is designed for an accomplished Richmond Hill lifestyle and offer a highly-desired, street level commercial location to operate your business. TOWNSQUARE's Live-Work Towns offers a "tenant improvement-ready" open Boutique space to customize your business and a spectacular upper level, complete with highend OPUS Signature Finishes<sup>™</sup> consistent with the finishes throughout the acclaimed Richlands Community. Varied floor plans welcome light through an abundance of windows, and open concept living speak to your individual tastes.









UPPER FLOOR PLAN 'A1'























W.I.

LOWER FLOOR PLAN









LOWER FLOOR PLAN







LOWER FLOOR PLAN