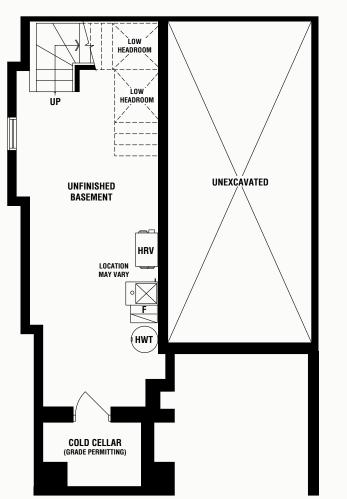

richlands in TSO richmond hill

#### **BTB 2101**

1531 SQ. FT.











OPT. UPPER FLOOR WITH 3 BEDROOM

MAIN FLOOR

richlands in TSO richmond hill

#### **BTB 2102**

1618 SQ. FT.





BASEMENT

richlands in TS0 richmond Hill –

#### **BTB 2103**

END UNIT 1704 SQ. FT.





BASEMENT







# LIVE/WORK TOWNHOMES

SIGNAGE

TSQ



#### THE BEST Work-From-Home Towns

Take advantage of a wealth of opportunities with an affluent community shopping at your doorstep.

Now, the possibilities for finding a richer life are infinite. Live and work in a prestigious setting in the limited collection of Live/Work Towns at TOWNSQUARE in Richlands - Richmond Hill. Each unit is designed for an accomplished Richmond Hill lifestyle and offer a highly-desired, street level commercial location to operate your business. TOWNSQUARE's Live-Work Towns offers a "tenant improvement-ready" open Boutique space to customize your business and a spectacular upper level, complete with highend OPUS Signature Finishes<sup>™</sup> consistent with the finishes throughout the acclaimed Richlan