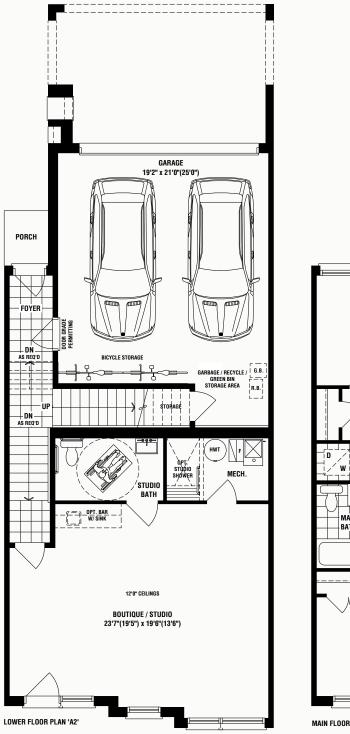

#### **BTB 2102**

1618 SQ. FT.

BASEMENT

richlands in TS0 richmond Hill –

UPPER FLOOR PLAN 'A1'

W.I.

LOWER FLOOR PLAN

LOWER FLOOR PLAN

LOWER FLOOR PLAN