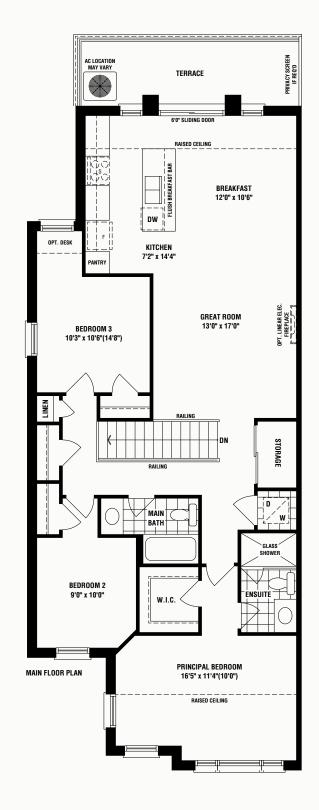

our doorstep.

Now, the possibilities for finding a richer life are infinite. Live and work in a prestigious setting in the limited collection of Live/Work Towns at TOWNSQUARE in Richlands - Richmond Hill. Each unit is designed for an accomplished Richmond Hill lifestyle and offer a highly-desired, street level commercial location to operate your business. TOWNSQUARE's Live-Work Towns offers a "tenant improvement-ready" open Boutique space to customize your business and a spectacular upper level, complete with highend OPUS Signature Finishes<sup>™</sup> consistent with the finishes throughout the acclaimed Richlands Community. Varied floor plans welcome light through an abundance of windows, and open concept living speak to your individual tastes.









UPPER FLOOR PLAN 'A1'























W.I.

LOWER FLOOR PLAN









LOWER FLOOR PLAN







LOWER FLOOR PLAN