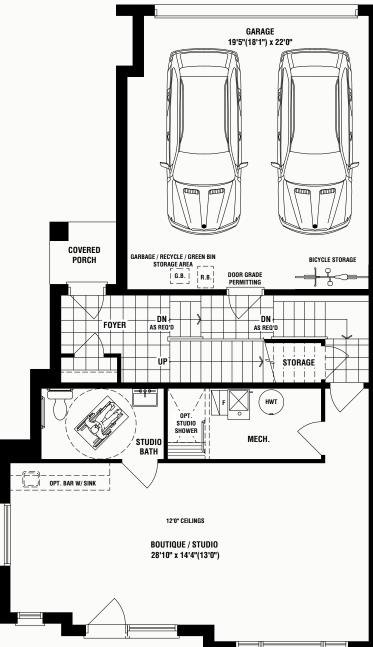

#### **BTB 2102**

1618 SQ. FT.

BASEMENT

richlands in TS0 richmond Hill –

#### **BTB 2103**

END UNIT 1704 SQ. FT.

BASEMENT