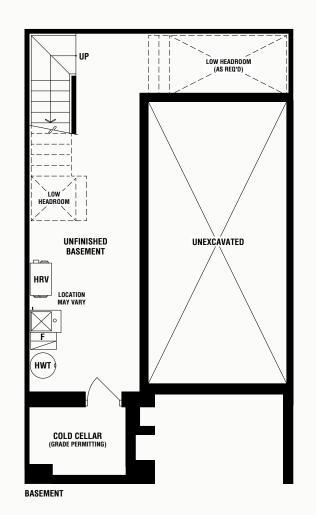

richlands in TSO richmond hill

#### **BTB 2101**

1531 SQ. FT.











OPT. UPPER FLOOR WITH 3 BEDROOM

MAIN FLOOR

richlands in TSO richmond hill

#### **BTB 2102**

1618 SQ. FT.





BASEMENT

richlands in TS0 richmond Hill –

#### **BTB 2103**

END UNIT 1704 SQ. FT.





BASEMENT







# LIVE/WORK TOWNHOMES

SIGNAGE

TSQ



#### THE BEST Work-From-Home Towns

Take advantage of a wealth of opportunities with an affluent community shopping at your doorstep.

Now, the possibilities for finding a richer life are infinite. Live and work in a prestigious setting in the limited collection of Live/Work Towns at TOWNSQUARE in Richlands - Richmond Hill. Each unit is designed for an accomplished Richmond Hill lifestyle and offer a highly-desired, street level commercial location to operate your business. TOWNSQUARE's Live-Work Towns offers a "tenant improv