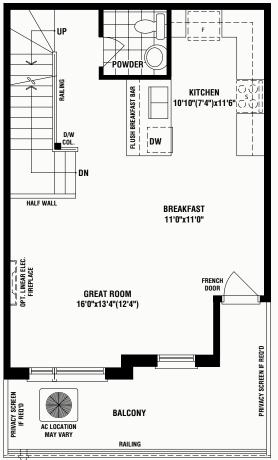

richlands in TSO richmond hill

#### **BTB 2101**

1531 SQ. FT.











OPT. UPPER FLOOR WITH 3 BEDROOM

MAIN FLOOR

richlands in TSO richmond hill

#### **BTB 2102**

1618 SQ. FT.





BASEMENT

richlands in TS0 richmond Hill –

#### **BTB 2103**

END UNIT 1704 SQ. FT.





BASEMENT







# LIVE/WORK TOWNHOMES

SIGNAGE

TSQ



#### THE BEST Work-From-Home Towns

Take advantage of a wealth of opportunities with an affluent community shopping at your doorstep.

Now, the possibilities for finding a richer life are infinite. Live and work in a prestigious setting in the limited collection of Live/Work Towns at TOWNSQUARE in Richlands - Richmond Hill. Each unit is designed for an accomplished Richmond Hill lifestyle and offer a highly-desired, street level commercial location to operate your business. TOWNSQUARE's Live-Work Towns offers a "tenant improvemen