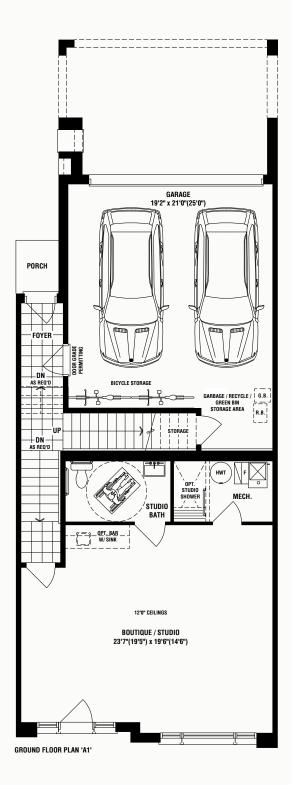

#### **BTB 2102**

1618 SQ. FT.

BASEMENT

richlands in TS0 richmond Hill –

UPPER FLOOR PLAN 'A1'

W.I.

LOWER FLOOR PLAN

LOWER FLOOR PLAN

LOWER FLOOR PLAN