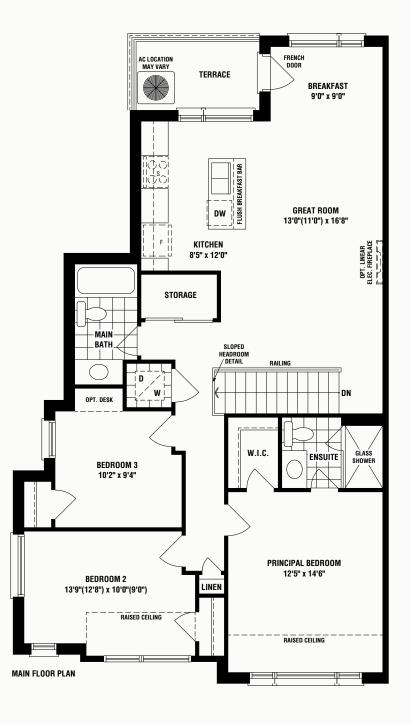

#### **BTB 2101**

1531 SQ. FT.

OPT. UPPER FLOOR WITH 3 BEDROOM

MAIN FLOOR

richlands in TSO richmond hill