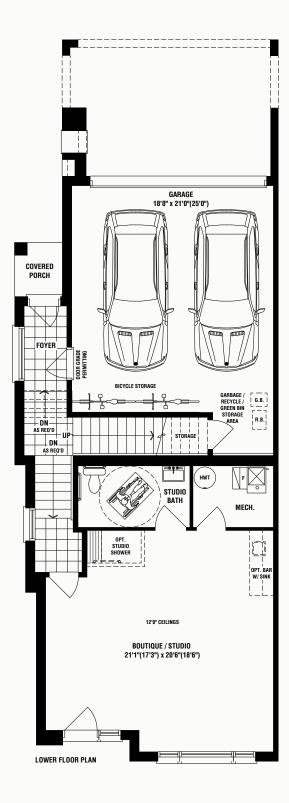

#### **BTB 2102**

1618 SQ. FT.

BASEMENT

richlands in TS0 richmond Hill –

UPPER FLOOR PLAN 'A1'

W.I.

LOWER FLOOR PLAN

LOWER FLOOR PLAN

LOWER FLOOR PLAN