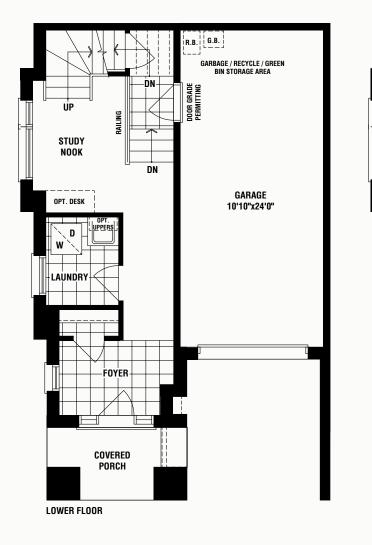

#### **BTB 2102**

1618 SQ. FT.

BASEMENT

richlands in TS0 richmond Hill –

UPPER FLOOR PLAN 'A1'

W.I.

LOWER FLOOR PLAN

LOWER FLOOR PLAN

LOWER FLOOR PLAN