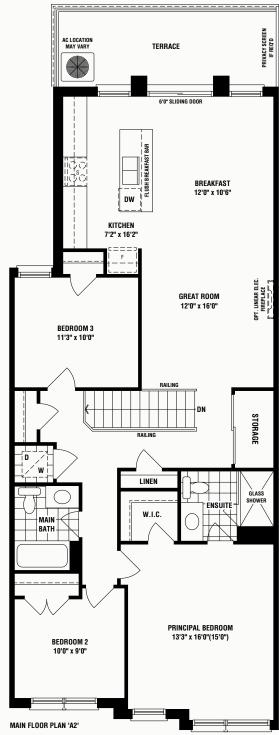

#### **BTB 2101**

1531 SQ. FT.

OPT. UPPER FLOOR WITH 3 BEDROOM

MAIN FLOOR

richlands in TSO richmond hill