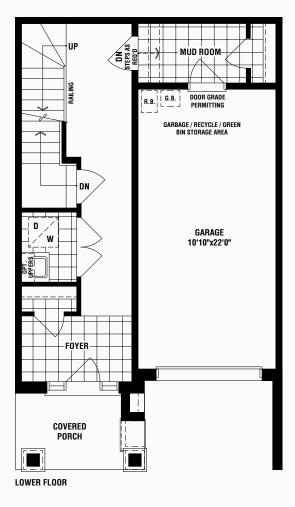

richlands in TSO richmond hill

#### **BTB 2101**

1531 SQ. FT.











OPT. UPPER FLOOR WITH 3 BEDROOM

MAIN FLOOR

richlands in TSO richmond hill

#### **BTB 2102**

1618 SQ. FT.





BASEMENT

richlands in TS0 richmond Hill –

#### **BTB 2103**

END UNIT 1704 SQ. FT.





BASEMENT







# LIVE/WORK TOWNHOMES

SIGNAGE

TSQ



#### THE BEST Work-From-Home Towns

Take advantage of a wealth of opportunities with an affluent community shopping at your doorstep.

Now, the possibilities for finding a richer life are infinite. Live and work in a prestigious setting in the limited collection of Live/Work Towns at TOWNSQUARE in Richlands - Richmond Hill. Each unit is designed for an accomplished Richmond Hill lifestyle and offer a highly-desired, street level commercial location to operate your business. TOWNSQUARE's Live-Work Towns offers a "tenant improvem