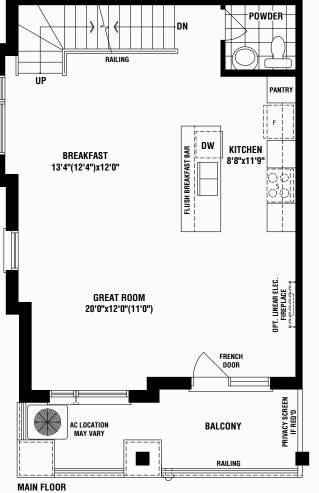

#### **BTB 2101**

1531 SQ. FT.

OPT. UPPER FLOOR WITH 3 BEDROOM

MAIN FLOOR

richlands in TSO richmond hill

UPPER FLOOR PLAN 'A1'

W.I.

LOWER FLOOR PLAN

LOWER FLOOR PLAN

LOWER FLOOR PLAN