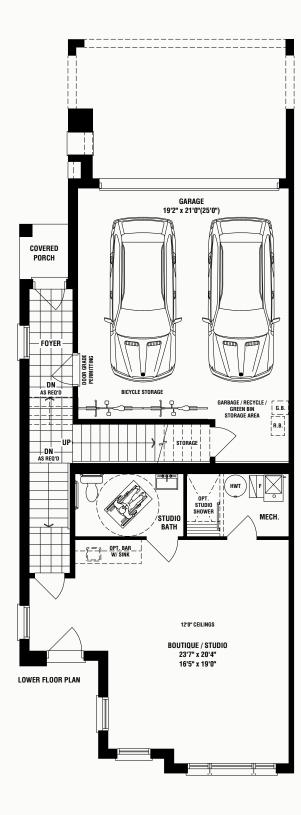

your doorstep.

Now, the possibilities for finding a richer life are infinite. Live and work in a prestigious setting in the limited collection of Live/Work Towns at TOWNSQUARE in Richlands - Richmond Hill. Each unit is designed for an accomplished Richmond Hill lifestyle and offer a highly-desired, street level commercial location to operate your business. TOWNSQUARE's Live-Work Towns offers a "tenant improvement-ready" open Boutique space to customize your business and a spectacular upper level, complete with highend OPUS Signature Finishes<sup>™</sup> consistent with the finishes throughout the acclaimed Richlands Community. Varied floor plans welcome light through an abundance of windows, and open concept living speak to your individual tastes.









UPPER FLOOR PLAN 'A1'























W.I.

LOWER FLOOR PLAN









LOWER FLOOR PLAN







LOWER FLOOR PLAN