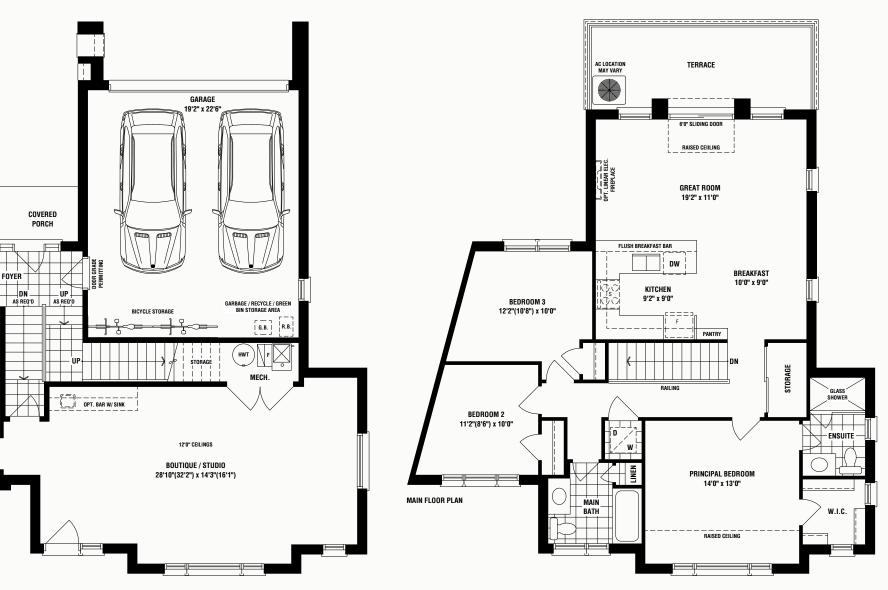

#### **BTB 2101**

1531 SQ. FT.

OPT. UPPER FLOOR WITH 3 BEDROOM

MAIN FLOOR

richlands in TSO richmond hill

UPPER FLOOR PLAN 'A1'

W.I.

LOWER FLOOR PLAN

LOWER FLOOR PLAN

LOWER FLOOR PLAN