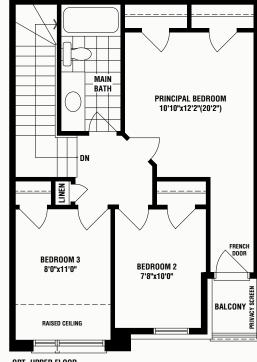

#### **BTB 2101**

1531 SQ. FT.

OPT. UPPER FLOOR WITH 3 BEDROOM

MAIN FLOOR

richlands in TSO richmond hill