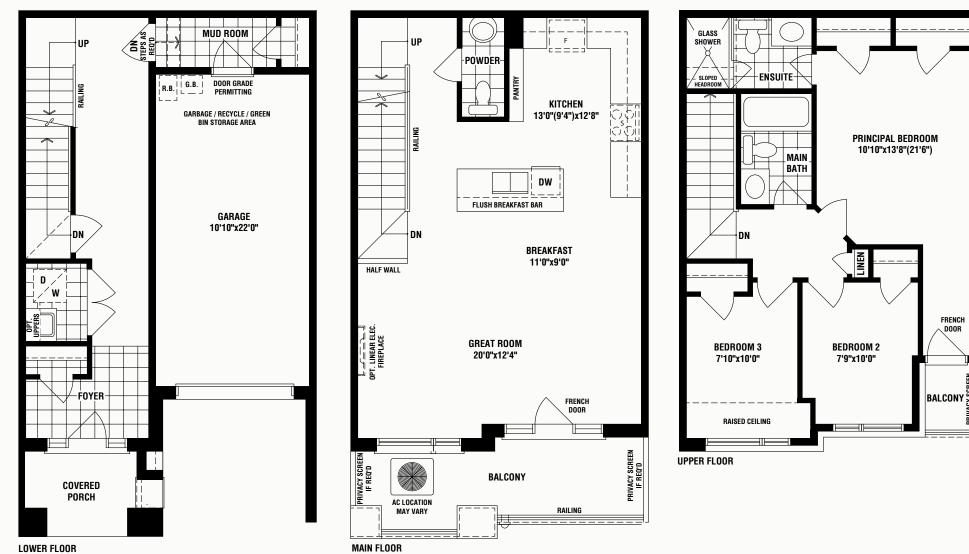

richlands in TSO richmond hill

#### **BTB 2101**

1531 SQ. FT.











OPT. UPPER FLOOR WITH 3 BEDROOM

MAIN FLOOR

richlands in TSO richmond hill

#### **BTB 2102**

1618 SQ. FT.





BASEMENT

richlands in TS0 richmond Hill –

#### **BTB 2103**

END UNIT 1704 SQ. FT.





BASEMENT







# LIVE/WORK TOWNHOMES

SIGNAGE

TSQ



#### THE BEST Work-From-Home Towns

Take advantage of a wealth of opportunities with an affluent community shopping at your doorstep.

Now, the possibilities for finding a richer life are infinite. Live and work in a prestigious setting in the limited collection of Live/Work Towns at TOWNSQUARE in Richlands - Richmond Hill. Each unit is designed for an accomplished Richmond Hill lifestyle and offer a highly-desired, street level commercial location to operate your business. TOWNSQUARE's Live-Work Towns offers a "tenant improvement-ready" open Boutique space to customize your business and a spectacular upper level, complete with highend OPUS Sign