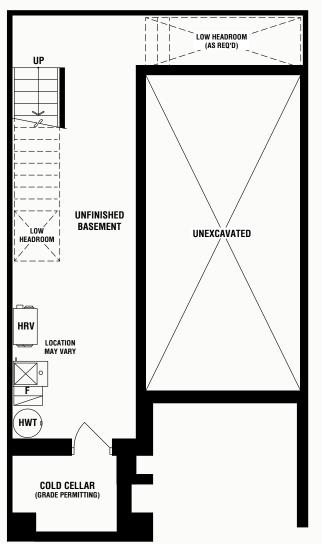

richlands in TSO richmond hill

#### **BTB 2101**

1531 SQ. FT.











OPT. UPPER FLOOR WITH 3 BEDROOM

MAIN FLOOR

richlands in TSO richmond hill

#### **BTB 2102**

1618 SQ. FT.





BASEMENT

richlands in TS0 richmond Hill –

#### **BTB 2103**

END UNIT 1704 SQ. FT.





BASEMENT







# LIVE/WORK TOWNHOMES

SIGNAGE

TSQ



#### THE BEST Work-From-Home Towns

Take advantage of a wealth of opportunities with an affluent community shopping at your doorstep.

Now, the possibilities for finding a richer life are infinite. Live and work in a prestigious setting in the limited collection of Live/Work Towns at TOWNSQUARE in Richlands - Richmond Hill. Each unit is designed for an accomplished Richmond Hill lifestyle and offer a highly-desired, street level commercial location to operate your business. TOWNSQUARE's Live-Work Towns offers a "tenant improvement-ready" open Boutique space to customize your business and a spectacular upper level, complete with highend OPUS Si