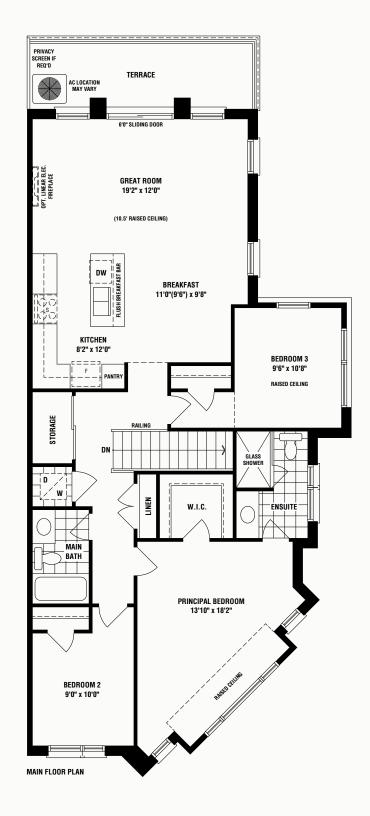

#### **BTB 2101**

1531 SQ. FT.

OPT. UPPER FLOOR WITH 3 BEDROOM

MAIN FLOOR

richlands in TSO richmond hill