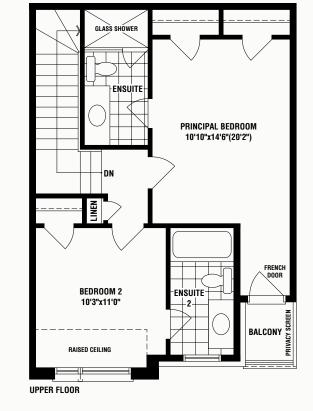

richlands in TSO richmond hill

#### **BTB 2101**

1531 SQ. FT.











OPT. UPPER FLOOR WITH 3 BEDROOM

MAIN FLOOR

richlands in TSO richmond hill

#### **BTB 2102**

1618 SQ. FT.





BASEMENT

richlands in TS0 richmond Hill –

#### **BTB 2103**

END UNIT 1704 SQ. FT.





BASEMENT







# LIVE/WORK TOWNHOMES

SIGNAGE

TSQ



#### THE BEST Work-From-Home Towns

Take advantage of a wealth of opportunities with an affluent community shopping at your doorstep.

Now, the possibilities for finding a richer life are infinite. Live and work in a prestigious setting in the limited collection of Live/Work Towns at TOWNSQUARE in Richlands - Richmond Hill. Each unit is designed for an accomplished Richmond Hill lifestyle and offer a highly-desired, street level commercial location to operate your business. TOWNSQUARE's Live-Work Towns offers a "tenant improvement-