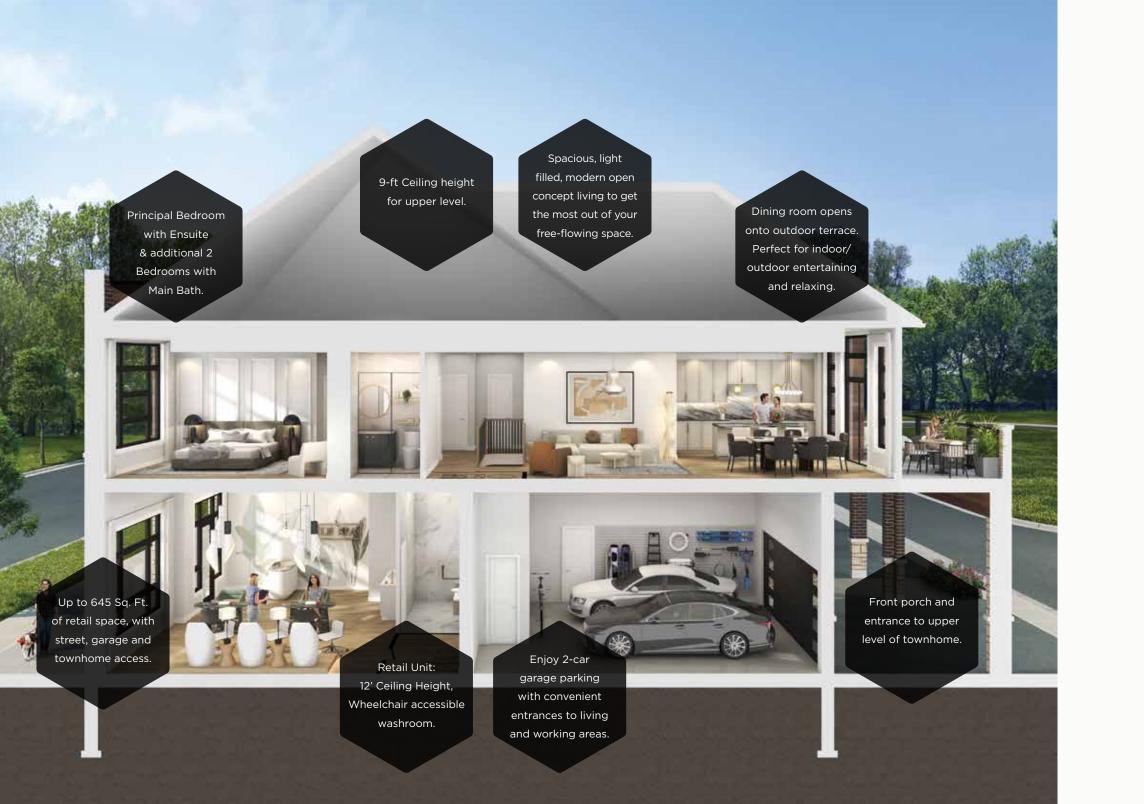

# LIVE/WORK TOWNHOMES

SIGNAGE

TSQ

#### THE BEST Work-From-Home Towns

Take advantage of a wealth of opportunities with an affluent community shopping at your doorstep.

Now, the possibilities for finding a richer life are infinite. Live and work in a prestigious setting in the limited collection of Live/Work Towns at TOWNSQUARE in Richlands - Richmond Hill. Each unit is designed for an accomplished Richmond Hill lifestyle and offer a highly-desired, street level commercial location to operate your business. TOWNSQUARE's Live-Work Towns offers a "tenant improvement-ready" open Boutique space to customize your business and a spectacular upper level, complete with highend OPUS Signature Finishes<sup>™</sup> consistent with the finishes throughout the acclaimed Richlands Community. Varied floor plans welcome light through an abundance of windows, and open concept living speak to your individual tastes.