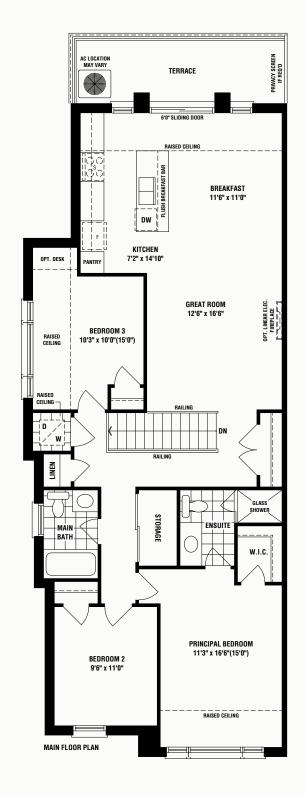

in a prestigious setting in the limited collection of Live/Work Towns at TOWNSQUARE in Richlands - Richmond Hill. Each unit is designed for an accomplished Richmond Hill lifestyle and offer a highly-desired, street level commercial location to operate your business. TOWNSQUARE's Live-Work Towns offers a "tenant improvement-ready" open Boutique space to customize your business and a spectacular upper level, complete with highend OPUS Signature Finishes<sup>™</sup> consistent with the finishes throughout the acclaimed Richlands Community. Varied floor plans welcome light through an abundance of windows, and open concept living speak to your individual tastes.









UPPER FLOOR PLAN 'A1'























W.I.

LOWER FLOOR PLAN









LOWER FLOOR PLAN







LOWER FLOOR PLAN