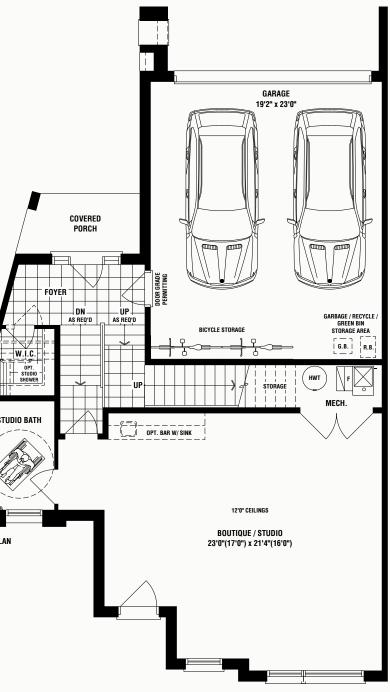

s for finding a richer life are infinite. Live and work in a prestigious setting in the limited collection of Live/Work Towns at TOWNSQUARE in Richlands - Richmond Hill. Each unit is designed for an accomplished Richmond Hill lifestyle and offer a highly-desired, street level commercial location to operate your business. TOWNSQUARE's Live-Work Towns offers a "tenant improvement-ready" open Boutique space to customize your business and a spectacular upper level, complete with highend OPUS Signature Finishes<sup>™</sup> consistent with the finishes throughout the acclaimed Richlands Community. Varied floor plans welcome light through an abundance of windows, and open concept living speak to your individual tastes.









UPPER FLOOR PLAN 'A1'























W.I.

LOWER FLOOR PLAN









LOWER FLOOR PLAN







LOWER FLOOR PLAN