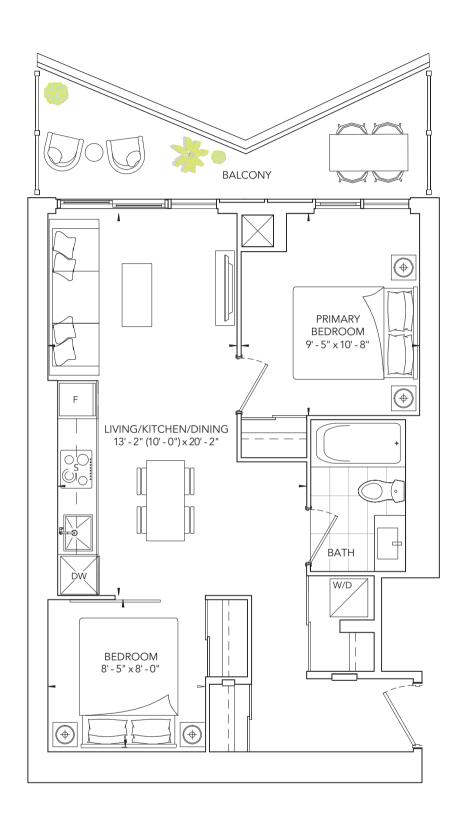

ONE BEDROOM + DEN, ONE BATH INTERIOR: 585 SQ. FT. | EXTERIOR: 203 SQ.FT. TOTAL: 788 SQ. FT.

\*Prices, sizes and specifications subject to change without notice. E.&O.E. The dimensions shown of this plan are approximate and subject to normal construction variances. Actual useable floor space within the unit may vary from any stated floor areas or dimensions on this plan. Furniture is displayed for illustration purposes only and does not necessarily reflect the electrical plan for the suite. Suites are sold unfurnished. For more information on the method used for calculating the floor area of any unit, reference should be made to Builder Bulletin No. 22 published by Tarion.