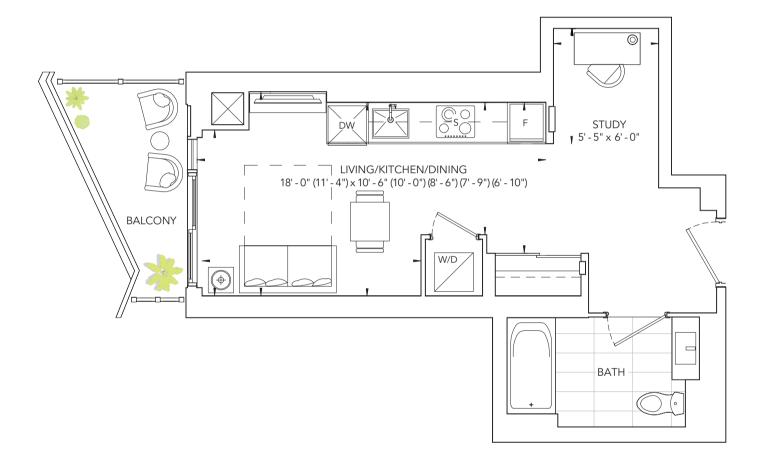

NEW ORLEANS 470 ONE BEDROOM, ONE BATH INTERIOR: 470 SQ. FT. | EXTERIOR: 107 SQ.FT. TOTAL: 577 SQ.FT.

NEW ORLEANS 480 ONE BEDROOM, ONE BATH INTERIOR: 480 SQ. FT. | EXTERIOR: 108 SQ.FT.

. | EXTERIOR: 108 SQ.FT. TOTAL: 588 SQ. FT.

\*Prices, sizes and specifications subject to change without notice. E.&O.E. The dimensions shown of this plan are approximate and subject to normal construction variances. Actual useable floor space within the unit may vary from any stated floor areas or dimensions on this plan. Furniture is displayed for illustration purposes only and does not necessarily reflect the electrical plan for the suite. Suites are sold unfurnished. For more information on the method used for calculating the floor area of any unit, reference should be made to Builder Bulletin No. 22 published by Tarion. **N** 