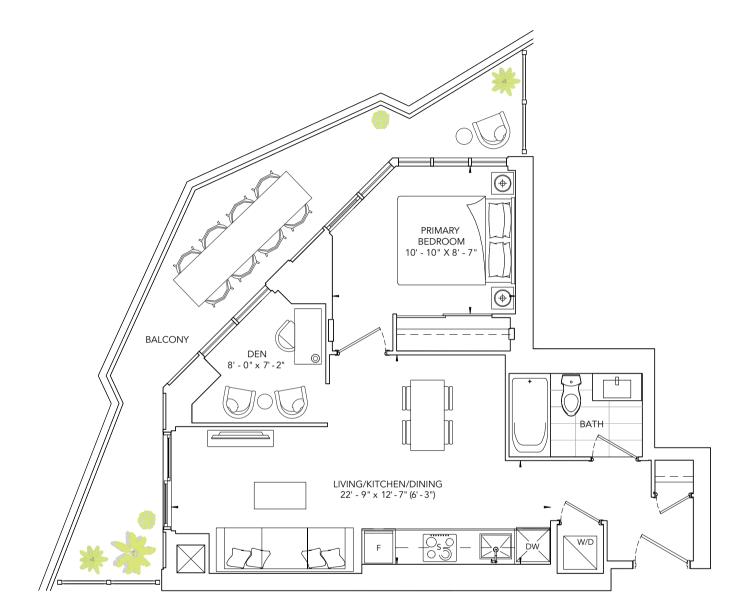

**BANGALORE 548** 

ONE BEDROOM + DEN, TWO BATH INTERIOR: 548 SQ. FT. | EXTERIOR: 95 SQ. FT. TOTAL: 643 SQ. FT.

\*Prices, sizes and specifications subject to change without notice. E.&O.E. The dimensions shown of this plan are approximate and subject to normal construction variances. Actual useable floor space within the unit may vary from any stated floor areas or dimensions on this plan. Furniture is displayed for illustration purposes only and does not necessarily reflect the electrical plan for the suite. Suites are sold unfurnished. For more information on the method used for calculating the floor area of any unit, reference should be made to Builder Bulletin No. 22 published by Tarion.

**BANGALORE 572** 

ONE BEDROOM + DEN, TWO BATH INTERIOR: 572 SQ. FT. | EXTERIOR: 103 SQ. FT. TOTAL: 675 SQ. FT.

\*Prices, sizes and specifications subject to change without notice. E.&O.E. The dimensions shown of this plan are approximate and subject to normal construction variances. Actual useable floor space within the unit may vary from any stated floor areas or dimensions on this plan. Furniture is displayed for illustration purposes only and does not necessarily reflect the electrical plan for the suite. Suites are sold unfurnished. For more information on the method used for calculating the floor area of any unit, reference should be made to Builder Bulletin No. 22 published by Tarion.