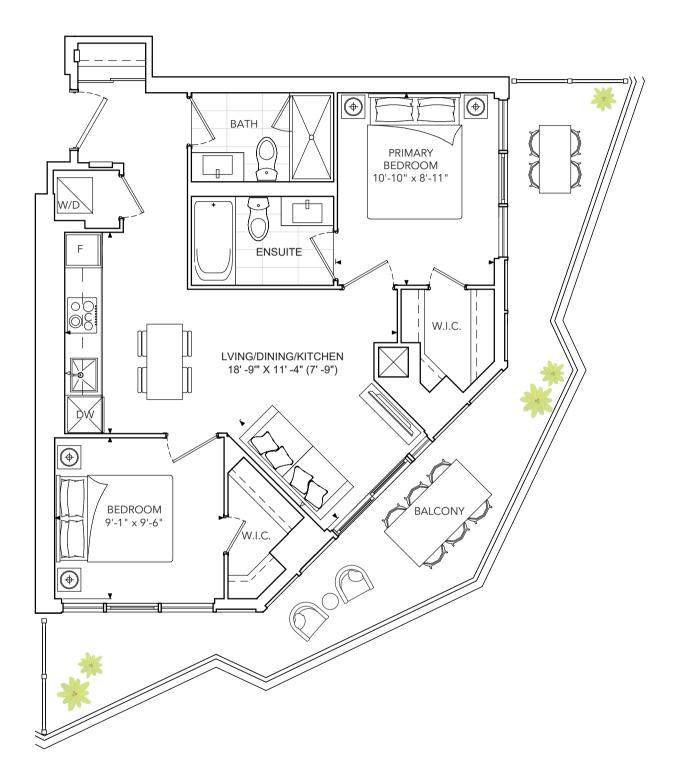

**BANGALORE 548** 

ONE BEDROOM + DEN, TWO BATH INTERIOR: 548 SQ. FT. | EXTERIOR: 95 SQ. FT. TOTAL: 643 SQ. FT.

\*Prices, sizes and specifications subject to change without notice. E.&O.E. The dimensions shown of this plan are approximate and subject to normal construction variances. Actual useable floor space within the unit may vary from any stated floor areas or dimensions on this plan. Furniture is displayed for illustration purposes only and does not necessarily reflect the electrical plan for the suite. Suites are sold unfurnished. For more information on the method used for calculating the floor area of any unit, reference should be made to Builder Bulletin No. 22 published by Tarion.

**BANGALORE 572** 

ONE BEDROOM + DEN, TWO BATH INTERIOR: 572 SQ. FT. | EXTERIOR: 103 SQ. FT. TOTAL: 675 SQ. FT.

\*Prices, sizes and specifications subject to change without notice. E.&O.E. The dimensions shown of this plan are approximate and subject to normal construction variances. Actual useable floor space within the unit may vary from any stated floor areas or dimensions on this plan. Furniture is displayed for illustration purposes only and does not necessarily reflect the electrical plan for the suite. Suites are sold unfurnished. For more information on the method used for calculating the floor area of any unit, reference should be made to Builder Bulletin No. 22 published by Tarion.