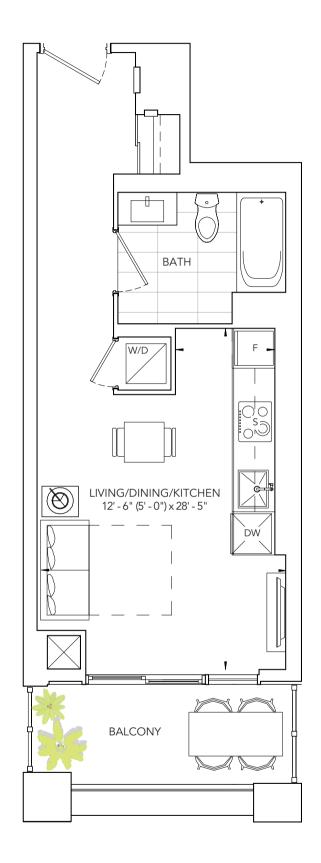

**N** 

STUDIO, ONE BATH INTERIOR: 430 SQ. FT. | EXTERIOR: 98 SQ. FT. TOTAL: 528 SQ. FT.

\*Prices, sizes and specifications subject to change without notice. E.&O.E. The dimensions shown of this plan are approximate and subject to normal construction variances. Actual useable floor space within the unit may vary from any stated floor areas or dimensions on this plan. Furniture is displayed for illustration purposes only and does not necessarily reflect the electrical plan for the suite. Suites are sold unfurnished. For more information on the method used for calculating the floor area of any unit, reference should be made to Builder Bulletin No. 22 published by Tarion.