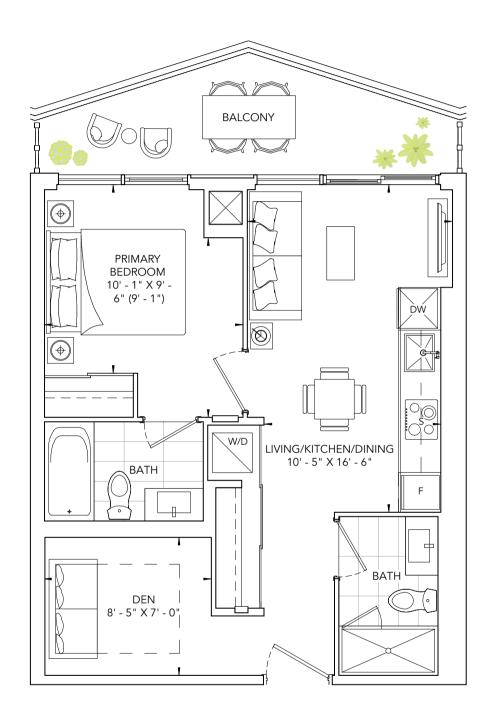

**BANGALORE 548** 

ONE BEDROOM + DEN, TWO BATH INTERIOR: 548 SQ. FT. | EXTERIOR: 95 SQ. FT. TOTAL: 643 SQ. FT.

\*Prices, sizes and specifications subject to change without notice. E.&O.E. The dimensions shown of this plan are approximate and subject to normal construction variances. Actual useable floor space within the unit may vary from any stated floor areas or dimensions on this plan. Furniture is displayed for illustration purposes only and does not necessarily reflect the electrical plan for the suite. Suites are sold unfurnished. For more information on the method used for calculating the floor area of any unit, reference should be made to Builder Bulletin No. 22 published by Tarion.

**BANGALORE 572** 

ONE BEDROOM + DEN, TWO BATH INTERIOR: 572 SQ. FT. | EXTERIOR: 103 SQ. FT. TOTAL: 675 SQ. FT.

\*Prices, sizes and specifications subject to change without notice. E.&O.E. The dimensions shown of this plan are approximate and subject to normal construction variances. Actual useable floor space within the unit may vary from any stated floor areas or dimensions on this plan. Furniture is displayed for illustration purposes only and does not necessarily reflect the electrical plan for the suite. Suites are sold unfurnished. For more information on the method used for calculating the floor area of any unit, reference should be made to Builder Bulletin No. 22 published by Tarion.