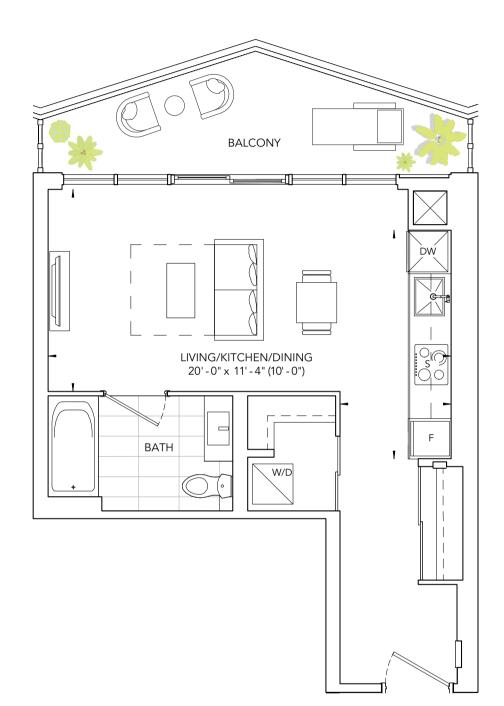

STUDIO, ONE BATH INTERIOR: 390 SQ. FT. | EXTERIOR: 64 SQ. FT. TOTAL: 454 SQ. FT.

**RIO 390** 

\*Prices, sizes and specifications subject to change without notice. E.&O.E. The dimensions shown of this plan are approximate and subject to normal construction variances. Actual useable floor space within the unit may vary from any stated floor areas or dimensions on this plan. Furniture is displayed for illustration purposes only and does not necessarily reflect the electrical plan for the suite. Suites are sold unfurnished. For more information on the method used for calculating the floor area of any unit, reference should be made to Builder Bulletin No. 22 published by Tarion.