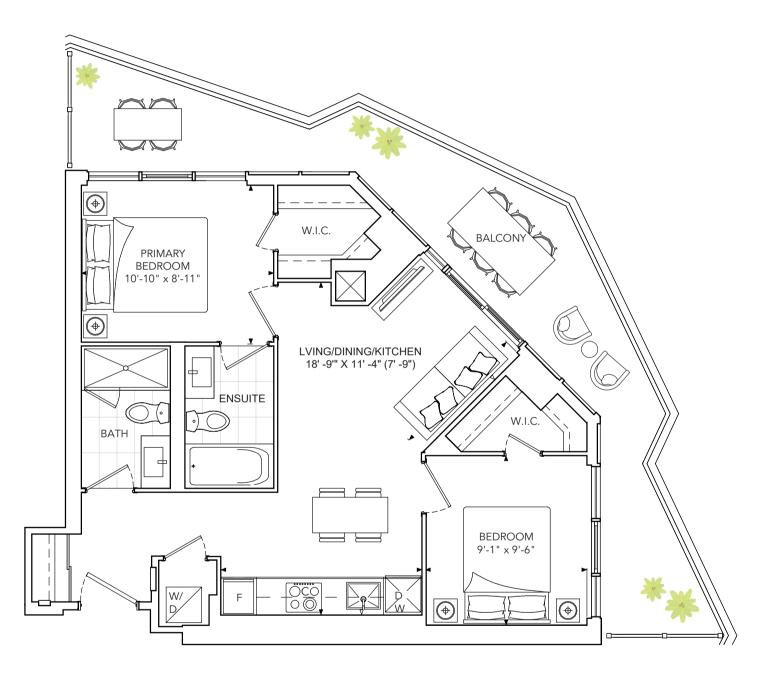

**BANGALORE 548** 

ONE BEDROOM + DEN, TWO BATH INTERIOR: 548 SQ. FT. | EXTERIOR: 95 SQ. FT. TOTAL: 643 SQ. FT.

\*Prices, sizes and specifications subject to change without notice. E.&O.E. The dimensions shown of this plan are approximate and subject to normal construction variances. Actual useable floor space within the unit may vary from any stated floor areas or dimensions on this plan. Furniture is displayed for illustration purposes only and does not necessarily reflect the electrical plan for the suite. Suites are sold unfurnished. For more information on the method used for calculating the floor area of any unit, reference should be made to Builder Bulletin No. 22 published by Tarion.

**BANGALORE 572** 

ONE BEDROOM + DEN, TWO BATH INTERIOR: 572 SQ. FT. | EXTERIOR: 103 SQ. FT. TOTAL: 675 SQ. FT.

\*Prices, sizes and specifications subject to change without notice. E.&O.E. The dimensions shown of this plan are approximate and subject to normal construction variances. Actual useable floor space within the unit may vary from any stated floor areas or dimensions on this plan. Furniture is displayed for illustration purposes only and does not necessarily reflect the electrical plan for the suite. Suites are sold unfurnished. For more information on the method used for calculating the floor area of any unit, reference should be made to Builder Bulletin No. 22 published by Tarion.