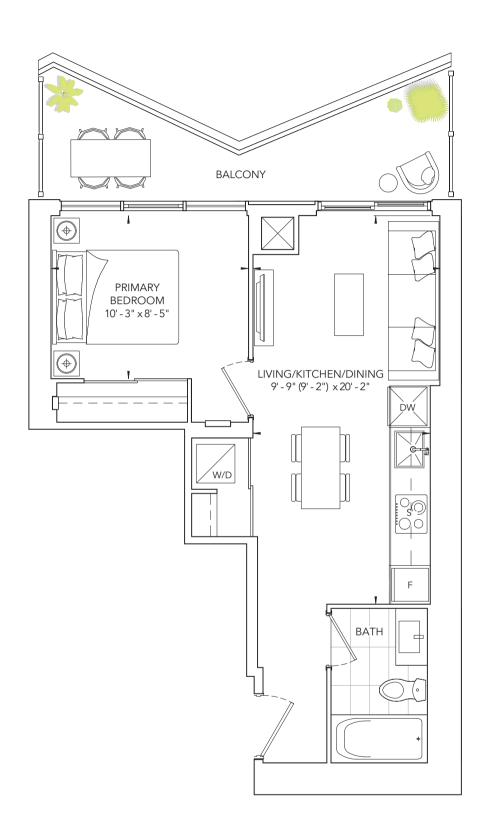

**N** 

STUDIO, ONE BATH INTERIOR: 430 SQ. FT. | EXTERIOR: 98 SQ. FT. TOTAL: 528 SQ. FT.

\*Prices, sizes and specifications subject to change without notice. E.&O.E. The dimensions shown of this plan are approximate and subject to normal construction variances. Actual useable floor space within the unit may vary from any stated floor areas or dimensions on this plan. Furniture is displayed for illustration purposes only and does not necessarily reflect the electrical plan for the suite. Suites are sold unfurnished. For more information on the method used for calculating the floor area of any unit, reference should be made to Builder Bulletin No. 22 published by Tarion.