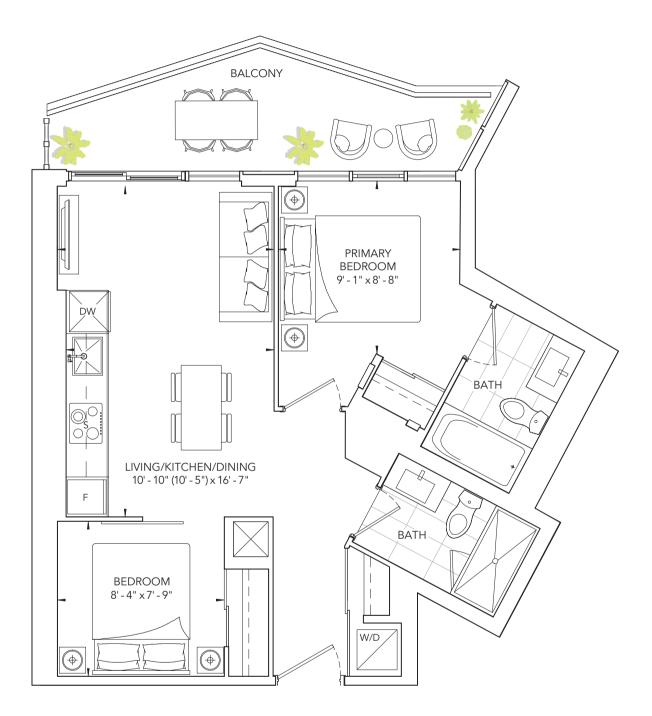

**Typical Floor** 

TWO BEDROOM, TWO BATH INTERIOR: 614 SQ. FT. | EXTERIOR: 94 SQ. FT. TOTAL: 708 SQ. FT.

VALENCIA 622 TWO BEDROOM, ONE BATH INTERIOR: 622 SQ. FT. | EXTERIOR: 102 SQ.FT. TOTAL: 724 SQ. FT.

TWO BEDROOM, ONE BATH INTERIOR: 624 SQ. FT. | EXTERIOR: 102 SQ.FT. TOTAL: 726 SQ. FT.

TWO BEDROOM, ONE BATH INTERIOR: 642 SQ. FT. | EXTERIOR: 214 SQ. FT. TOTAL: 856 SQ. FT.

\*Prices, sizes and specifications subject to change without notice. E.&O.E. The dimensions shown of this plan are approximate and subject to normal construction variances. Actual useable floor space within the unit may vary from any stated floor areas or dimensions on this plan. Furniture is displayed for illustration purposes only and does not necessarily reflect the electrical plan for the suite. Suites are sold unfurnished. For more information on the method used for calculating the floor area of any unit, reference should be made to Builder Bulletin No. 22 published by Tarion.