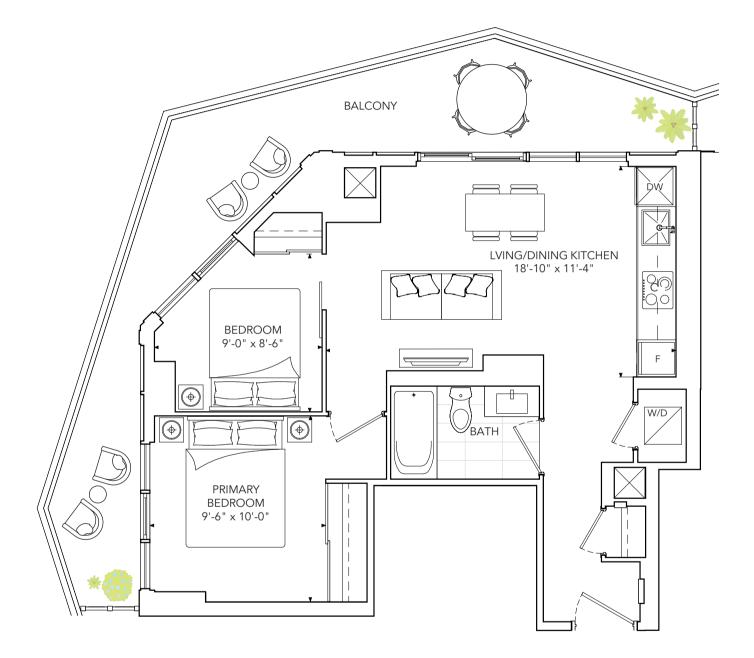

ONE BEDROOM + DEN, ONE BATH INTERIOR: 585 SQ. FT. | EXTERIOR: 203 SQ.FT. TOTAL: 788 SQ. FT.

\*Prices, sizes and specifications subject to change without notice. E.&O.E. The dimensions shown of this plan are approximate and subject to normal construction variances. Actual useable floor space within the unit may vary from any stated floor areas or dimensions on this plan. Furniture is displayed for illustration purposes only and does not necessarily reflect the electrical plan for the suite. Suites are sold unfurnished. For more information on the method used for calculating the floor area of any unit, reference should be made to Builder Bulletin No. 22 published by Tarion.