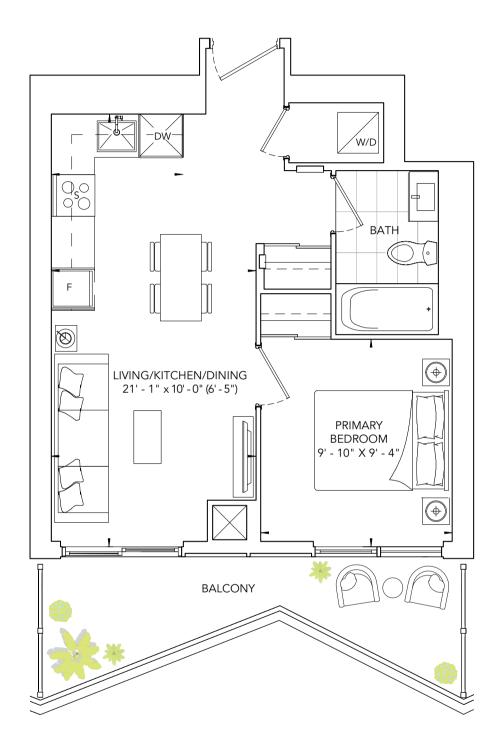

Third Floor

VALENCIA 691 TWO BEDROOM, TWO BATH INTERIOR: 691 SQ. FT. | EXTERIOR: 249 SQ.FT. TOTAL: 940 SQ. FT.

\*Prices, sizes and specifications subject to change without notice. E.&O.E. The dimensions shown of this plan are approximate and subject to normal construction variances. Actual useable floor space within the unit may vary from any stated floor areas or dimensions on this plan. Furniture is displayed for illustration purposes only and does not necessarily reflect the electrical plan for the suite. Suites are sold unfurnished. For more information on the method used for calculating the floor area of any unit, reference should be made to Builder Bulletin No. 22 published by Tarion. **N** 