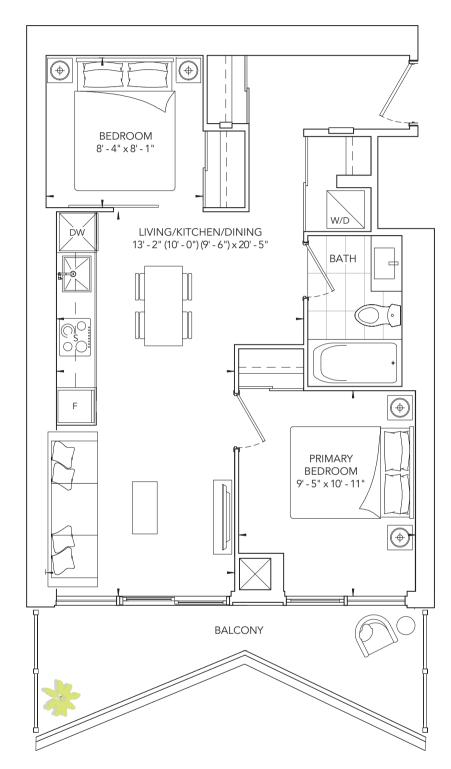

ONE BEDROOM + DEN, ONE BATH INTERIOR: 585 SQ. FT. | EXTERIOR: 203 SQ.FT. TOTAL: 788 SQ. FT.

\*Prices, sizes and specifications subject to change without notice. E.&O.E. The dimensions shown of this plan are approximate and subject to normal construction variances. Actual useable floor space within the unit may vary from any stated floor areas or dimensions on this plan. Furniture is displayed for illustration purposes only and does not necessarily reflect the electrical plan for the suite. Suites are sold unfurnished. For more information on the method used for calculating the floor area of any unit, reference should be made to Builder Bulletin No. 22 published by Tarion.