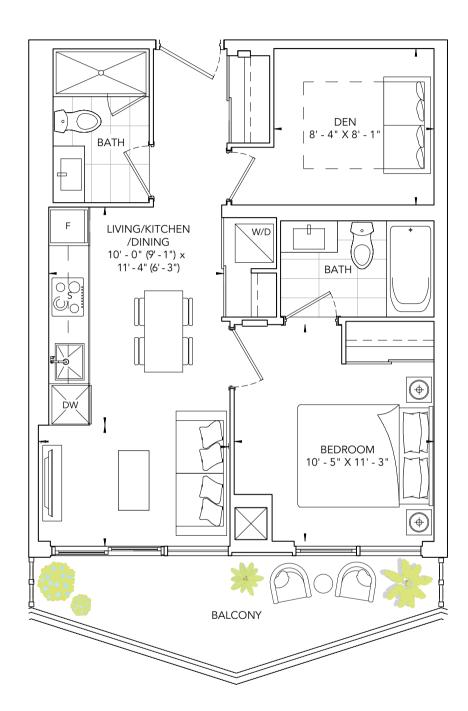

ONE BEDROOM + DEN, ONE BATH INTERIOR: 585 SQ. FT. | EXTERIOR: 203 SQ.FT. TOTAL: 788 SQ. FT.

\*Prices, sizes and specifications subject to change without notice. E.&O.E. The dimensions shown of this plan are approximate and subject to normal construction variances. Actual useable floor space within the unit may vary from any stated floor areas or dimensions on this plan. Furniture is displayed for illustration purposes only and does not necessarily reflect the electrical plan for the suite. Suites are sold unfurnished. For more information on the method used for calculating the floor area of any unit, reference should be made to Builder Bulletin No. 22 published by Tarion.