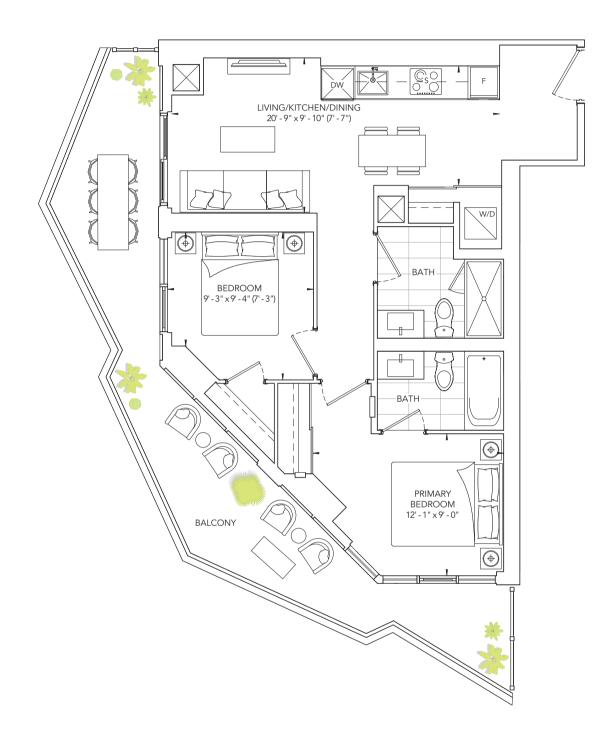

TWO BEDROOM, ONE BATH INTERIOR: 624 SQ. FT. | EXTERIOR: 102 SQ.FT. TOTAL: 726 SQ. FT.

TWO BEDROOM, ONE BATH INTERIOR: 642 SQ. FT. | EXTERIOR: 214 SQ. FT. TOTAL: 856 SQ. FT.

\*Prices, sizes and specifications subject to change without notice. E.&O.E. The dimensions shown of this plan are approximate and subject to normal construction variances. Actual useable floor space within the unit may vary from any stated floor areas or dimensions on this plan. Furniture is displayed for illustration purposes only and does not necessarily reflect the electrical plan for the suite. Suites are sold unfurnished. For more information on the method used for calculating the floor area of any unit, reference should be made to Builder Bulletin No. 22 published by Tarion.