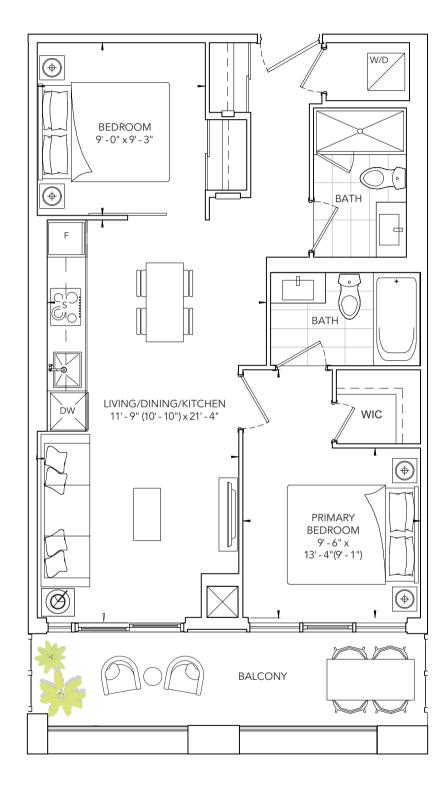

**BANGALORE 548** 

ONE BEDROOM + DEN, TWO BATH INTERIOR: 548 SQ. FT. | EXTERIOR: 95 SQ. FT. TOTAL: 643 SQ. FT.

\*Prices, sizes and specifications subject to change without notice. E.&O.E. The dimensions shown of this plan are approximate and subject to normal construction variances. Actual useable floor space within the unit may vary from any stated floor areas or dimensions on this plan. Furniture is displayed for illustration purposes only and does not necessarily reflect the electrical plan for the suite. Suites are sold unfurnished. For more information on the method used for calculating the floor area of any unit, reference should be made to Builder Bulletin No. 22 published by Tarion.

**BANGALORE 572** 

ONE BEDROOM + DEN, TWO BATH INTERIOR: 572 SQ. FT. | EXTERIOR: 103 SQ. FT. TOTAL: 675 SQ. FT.

\*Prices, sizes and specifications subject to change without notice. E.&O.E. The dimensions shown of this plan are approximate and subject to normal construction variances. Actual useable floor space within the unit may vary from any stated floor areas or dimensions on this plan. Furniture is displayed for illustration purposes only and does not necessarily reflect the electrical plan for the suite. Suites are sold unfurnished. For more information on the method used for calculating the floor area of any unit, reference should be made to Builder Bulletin No. 22 published by Tarion.